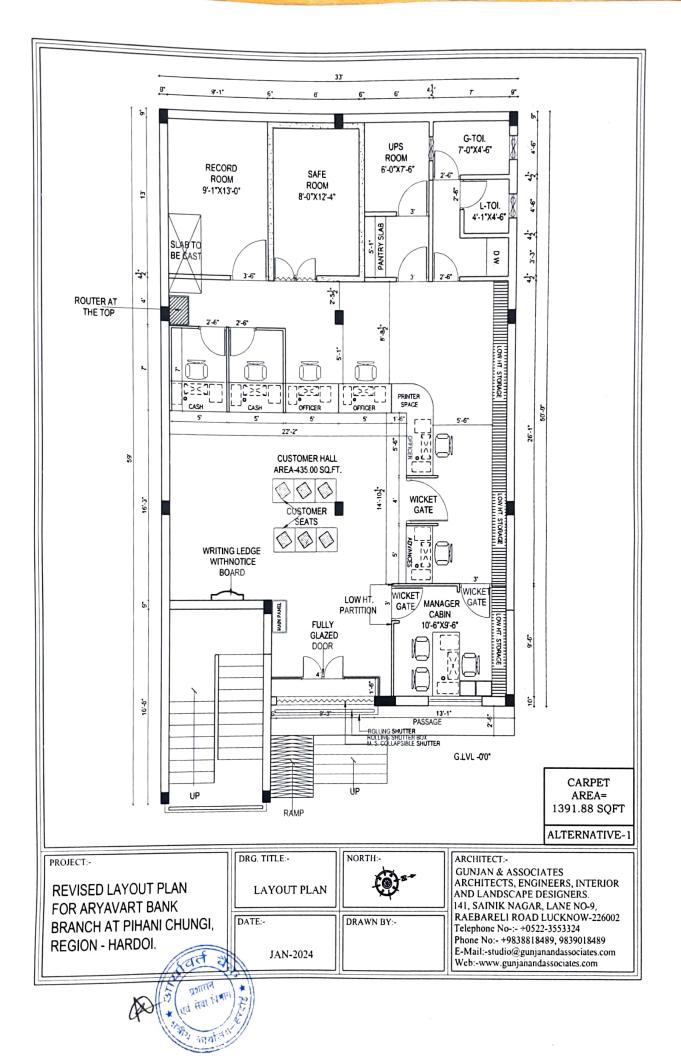

Enclosure: Furnishing Map & BOQ provided by Architect

m'a ) Regional Manager

Gunjan and Associates Architects, Engineers, Interiors & Landscape Designers 141, Sainik Nagar, Lane No-9, Raebareli Road, Lucknow-226002 Phone: 0522-3553324, 9838818489 E-mail:studio@gunjanandassociates.com URL:www.gunjanandassociates.com

## PROJECT - BILL OF QUANTITY FOR FURNISHING WORKS

**BANK - ARYAVART BANK** 

**BRANCH - PIHANI CHUNGI** 

**REGION - HARDOI** 

ALL WORKS TO BE DONE AS PER LIST OF MATERIALS

\*BLOCK BOARD/PLYWOOD/FLUSH DOORS - (CORBETT/DONEAR/GREEN PLY ARCHID/CENTURY PLY BRANDS AICA ONLY